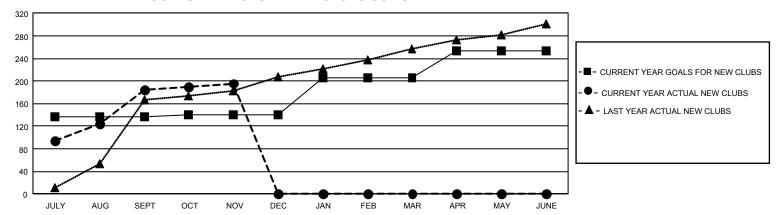

## GMT Constitutional Area 6 - S, Group C

REPORT DOES NOT INCLUDE CLUBS IN UNDISTRICTED AREAS.

| Clubs                 |               |           |               | Members               |                           |                         |                                                    |
|-----------------------|---------------|-----------|---------------|-----------------------|---------------------------|-------------------------|----------------------------------------------------|
| RESULTS FOR 2024-2025 |               |           |               | RESULTS FOR 2024-2025 |                           |                         |                                                    |
| QUARTER               | NEW CLUB GOAL | NEW CLUBS | DROPPED CLUBS | QUARTER M             | MEMBER GROWTH NET<br>GOAL | MEMBER GROWTH<br>ACTUAL | DROPPED MEMBERS<br>ACTUAL (including<br>transfers) |
| JULY/AUG/SEPT         | 408           | 184       | 33            | JULY/AUG/SEP          | T 1804                    | 6,140                   | 1,873                                              |
| OCT/NOV/DEC           | 15            | 12        | 7             | OCT/NOV/DEC           | 957                       | 1,067                   | 579                                                |
| JAN/FEB/MAR           | 195           | 0         | 0             | JAN/FEB/MAR           | 879                       | 0                       | 0                                                  |
| APR/MAY/JUNE          | 141           | 0         | 0             | APR/MAY/JUNE          | 615                       | 0                       | 0                                                  |