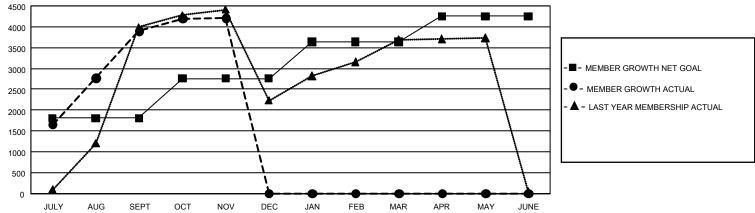

## GMT Constitutional Area 6 - S, Group C

REPORT DOES NOT INCLUDE CLUBS IN UNDISTRICTED AREAS.

| Clubs                 |               |           |               | Members               |                           |                         |                                                    |
|-----------------------|---------------|-----------|---------------|-----------------------|---------------------------|-------------------------|----------------------------------------------------|
| RESULTS FOR 2024-2025 |               |           |               | RESULTS FOR 2024-2025 |                           |                         |                                                    |
| QUARTER               | NEW CLUB GOAL | NEW CLUBS | DROPPED CLUBS | QUARTER M             | MEMBER GROWTH NET<br>GOAL | MEMBER GROWTH<br>ACTUAL | DROPPED MEMBERS<br>ACTUAL (including<br>transfers) |
| JULY/AUG/SEPT         | 408           | 184       | 33            | JULY/AUG/SEP          | T 1804                    | 6,140                   | 1,873                                              |
| OCT/NOV/DEC           | 15            | 12        | 7             | OCT/NOV/DEC           | 957                       | 1,067                   | 579                                                |
| JAN/FEB/MAR           | 195           | 0         | 0             | JAN/FEB/MAR           | 879                       | 0                       | 0                                                  |
| APR/MAY/JUNE          | 141           | 0         | 0             | APR/MAY/JUNE          | 615                       | 0                       | 0                                                  |